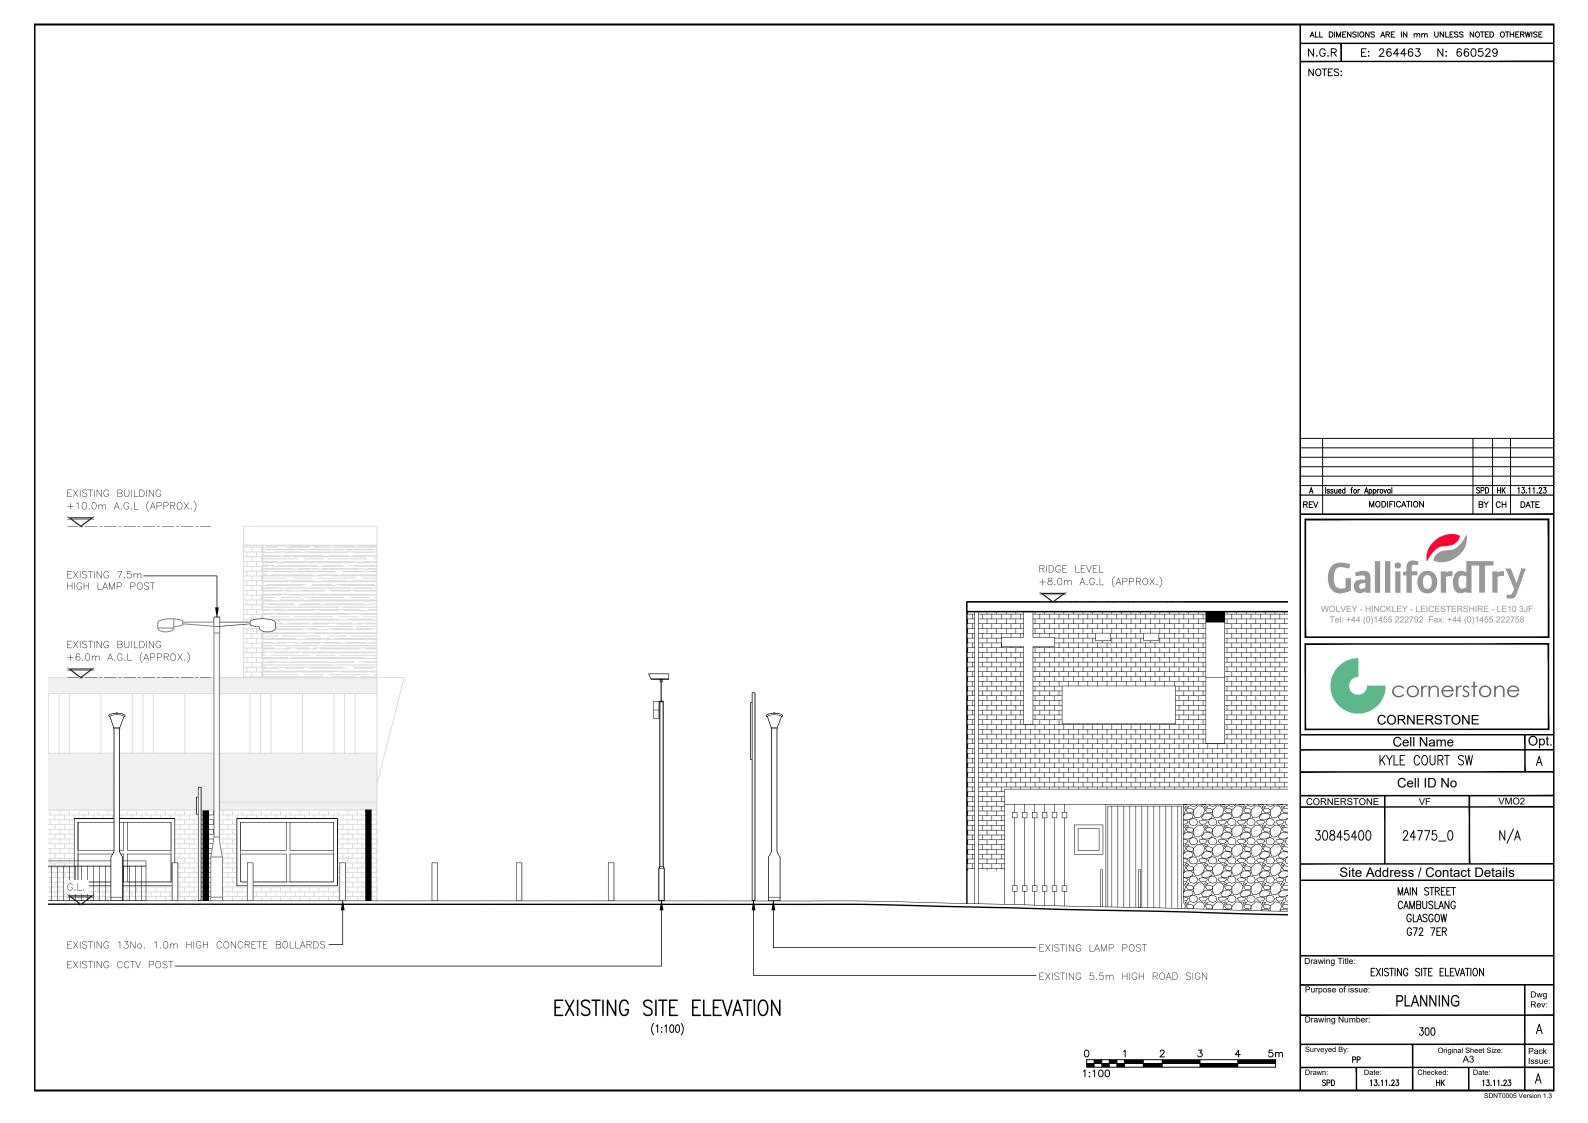

## SITE PHOTOGRAPH

These drawings comply with VF <u>Standard</u> ICNIRP guidelines, under configuration VM7F Designed in accordance with Cornerstone documents: SDN0007v1.0 & SDN0009v6.0