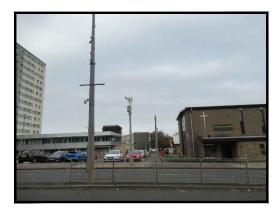

## SITE PHOTOGRAPH

These drawings comply with VF <u>Standard</u> ICNIRP guidelines, under configuration VM7F Designed in accordance with Cornerstone documents: SDN0007v1.0 & SDN0009v6.0