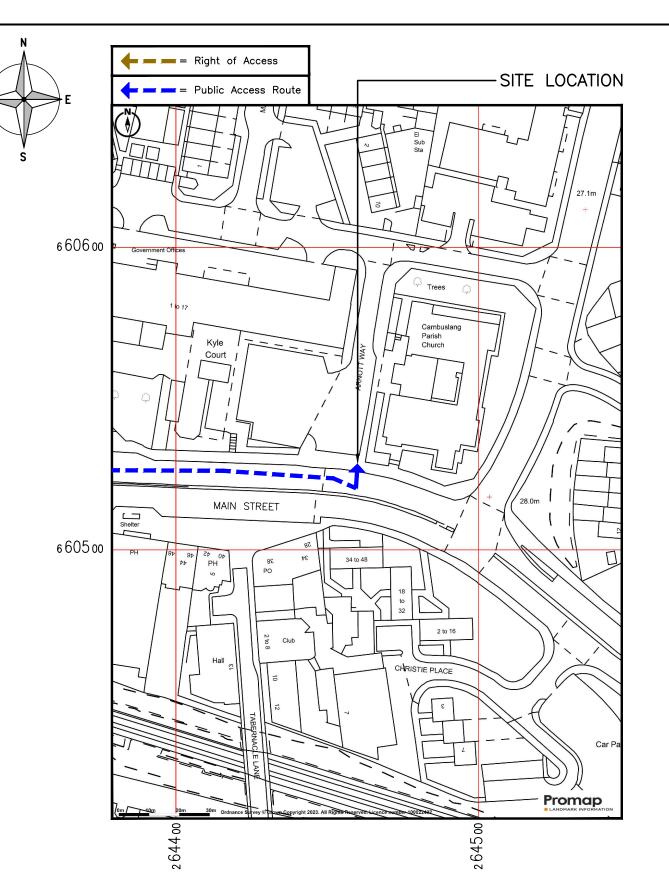

## **DETAILED SITE LOCATION**

(Scale1:1250)

Based upon Ordnance Survey map extract with the permission of the Controller of Her Majesty's Stationery Office.

Crown copyright.

Licence No. 100020449

0 12.5 25 37.5 50 62.5m