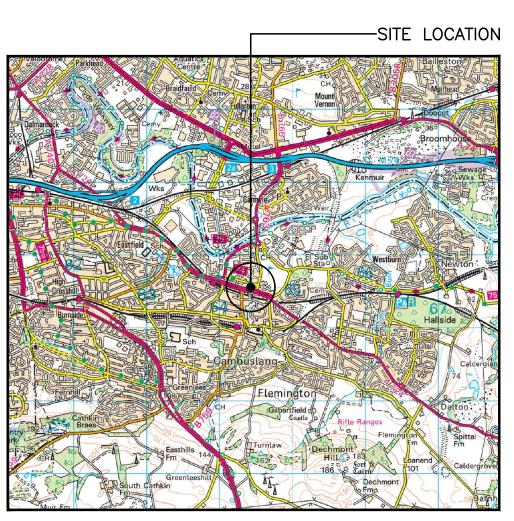

## SITE LOCATION

(Scale 1:50000)

Ordnance Survey map extract based upon Landranger map series with the permission of the controller of Her Majesty's Stationery Office Waldon Telecom licence no. 100035120 Crown copyright.

0 500 1000 1500 2000 2500m