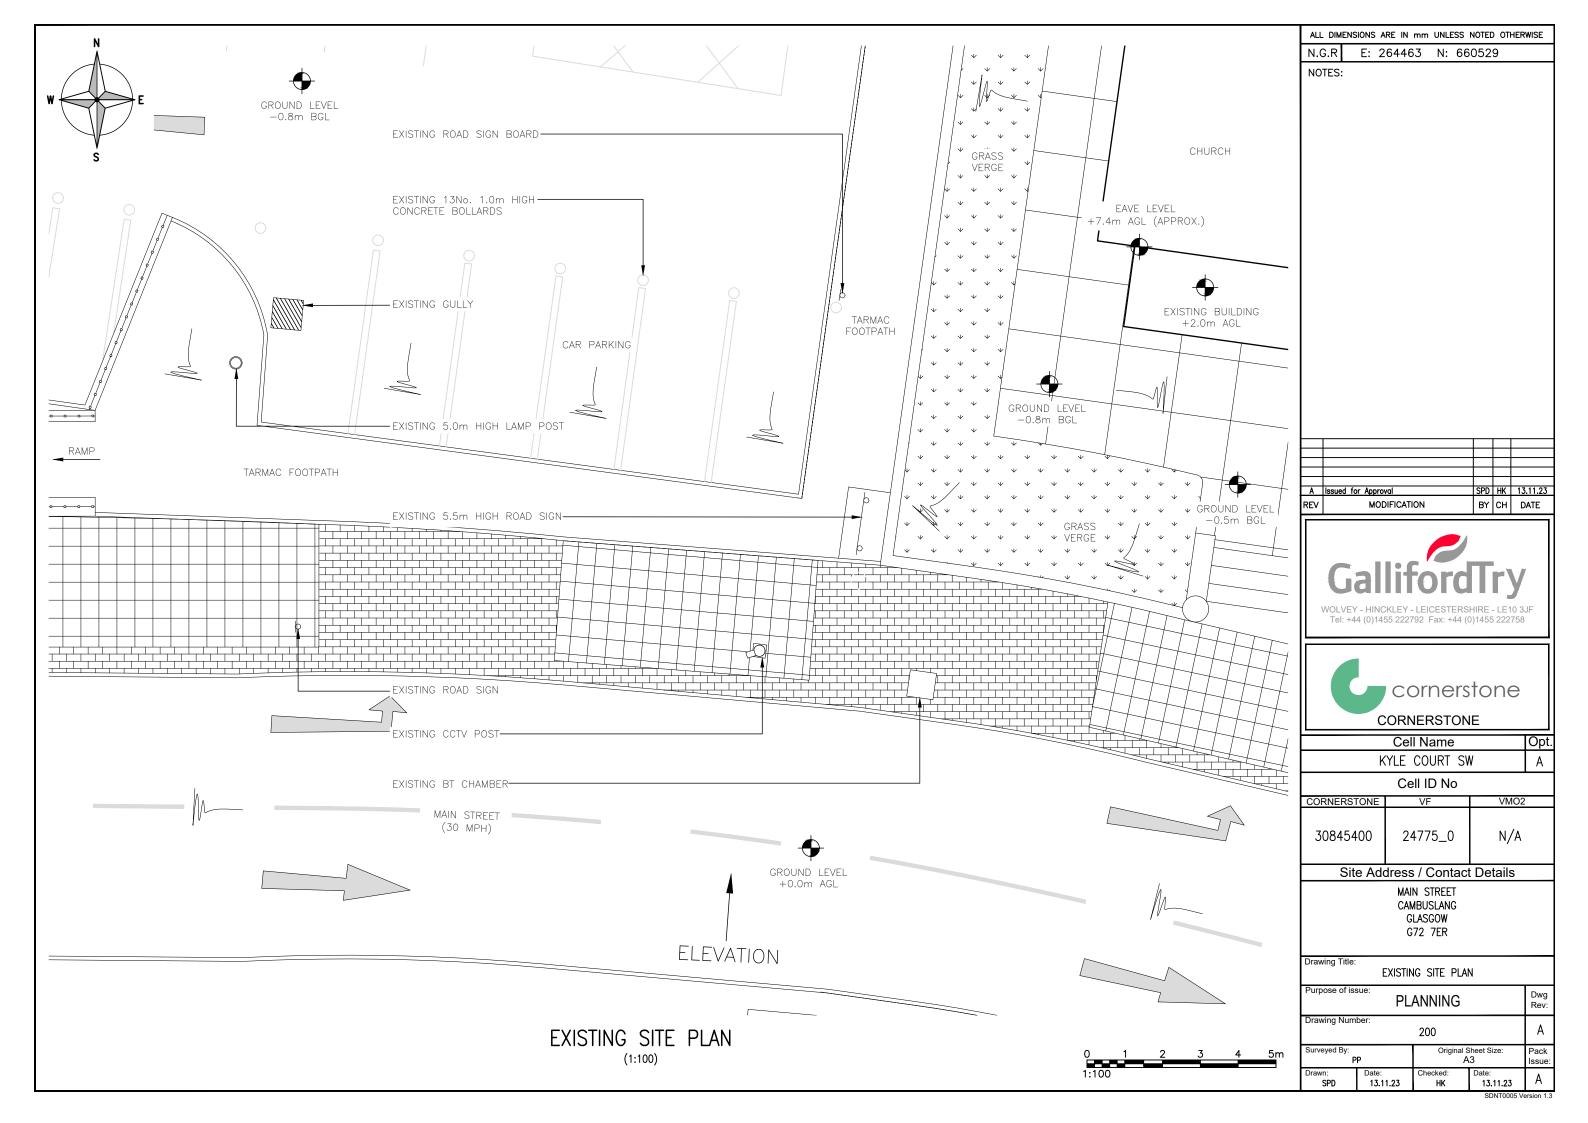

ALL DIMENSIONS ARE IN mm UNLESS NOTED OTHERWISE

N.G.R E: 264463 N: 660529

DIRECTIONS TO SITE: GET ON M8 FROM ARGYLL AVE, ST ANDREW'S DR AND EXIT 28, HEAD SOUTHEAST, CONTINUE STRAIGHT, CONTINUE STRAIGHT, (PARTIAL RESTRICTED USAGE ROAD) CONTINUE ONTO
ARGYLL AVE, (PARTIAL RESTRICTED USAGE
ROAD), TURN RIGHT ONTO CALEDONIA WAY E, AT THE ROUNDABOUT, TAKE THE 3RD EXIT
ONTO ST ANDREW'S DR,TURN LEFT TO MERGE
WITH M8 TOWARD CARLISLE/M74/ EDINBURGH/GLASGOW, FOLLOW M8 AND M74 TO CAMBUSLANG RD/A724 IN RUTHERGLEN.
TAKE EXIT 2 FROM M74, MERGE WITH M8,
USE THE LEFT 2 LANES TO TAKE THE M74
EXIT TOWARD CARLISLE, KEEP RIGHT TO CONTINUE ON M74, FOLLOW SIGNS FOR CARLISLE, AT JUNCTION 2, EXIT TOWARD CAMBUSLANG RD/A724, KEEP RIGHT AT THE Y JUNCTION, FOLLOW SIGNS FOR CAMBUSLANG/A724 AND MERGE WITH CAMBUSLANG RD/A724, DRIVE TO A724 IN CAMBUSLANG, MÉRGE WITH CAMBUSLANG RD/A724, AT THE ROUNDABOUT, TAKE THE 1ST EXIT AND STAY ON CAMBUSLANG RD/A724, CONTINUE TO FOLLOW A724, THE CAMBUSLANG & RUTHERGLEN REACHOUT TRUST.

NOTES:

| Α   | Issued for Approval | SPD | HK | 13.11.23 |
|-----|---------------------|-----|----|----------|
| REV | MODIFICATION        | BY  | СН | DATE     |
|     |                     |     |    |          |

Cell Name

| KYLE COURT SW |         |      |  |  |  |  |  |
|---------------|---------|------|--|--|--|--|--|
| Cell ID No    |         |      |  |  |  |  |  |
| CORNERSTONE   | VF      | VMO2 |  |  |  |  |  |
| 30845400      | 24775_0 | N/A  |  |  |  |  |  |

## Site Address / Contact Details MAIN STREET

MAIN STREET CAMBUSLANG GLASGOW G72 7ER

Drawing Title:

SITE LOCATION MAPS

| Purpose of issue: PLANNING |                |                      |                |        |  |
|----------------------------|----------------|----------------------|----------------|--------|--|
| Drawing Number:            |                |                      |                |        |  |
| 100                        |                |                      |                |        |  |
| Surveyed By:               |                | Original Sheet Size: |                | Pack   |  |
| PP                         |                | A3                   |                |        |  |
| FF                         |                | AS                   |                | Issue: |  |
| Drawn:<br>SPD              | Date: 13.11.23 | Checked:<br>HK       | Date: 13.11.23 | A      |  |