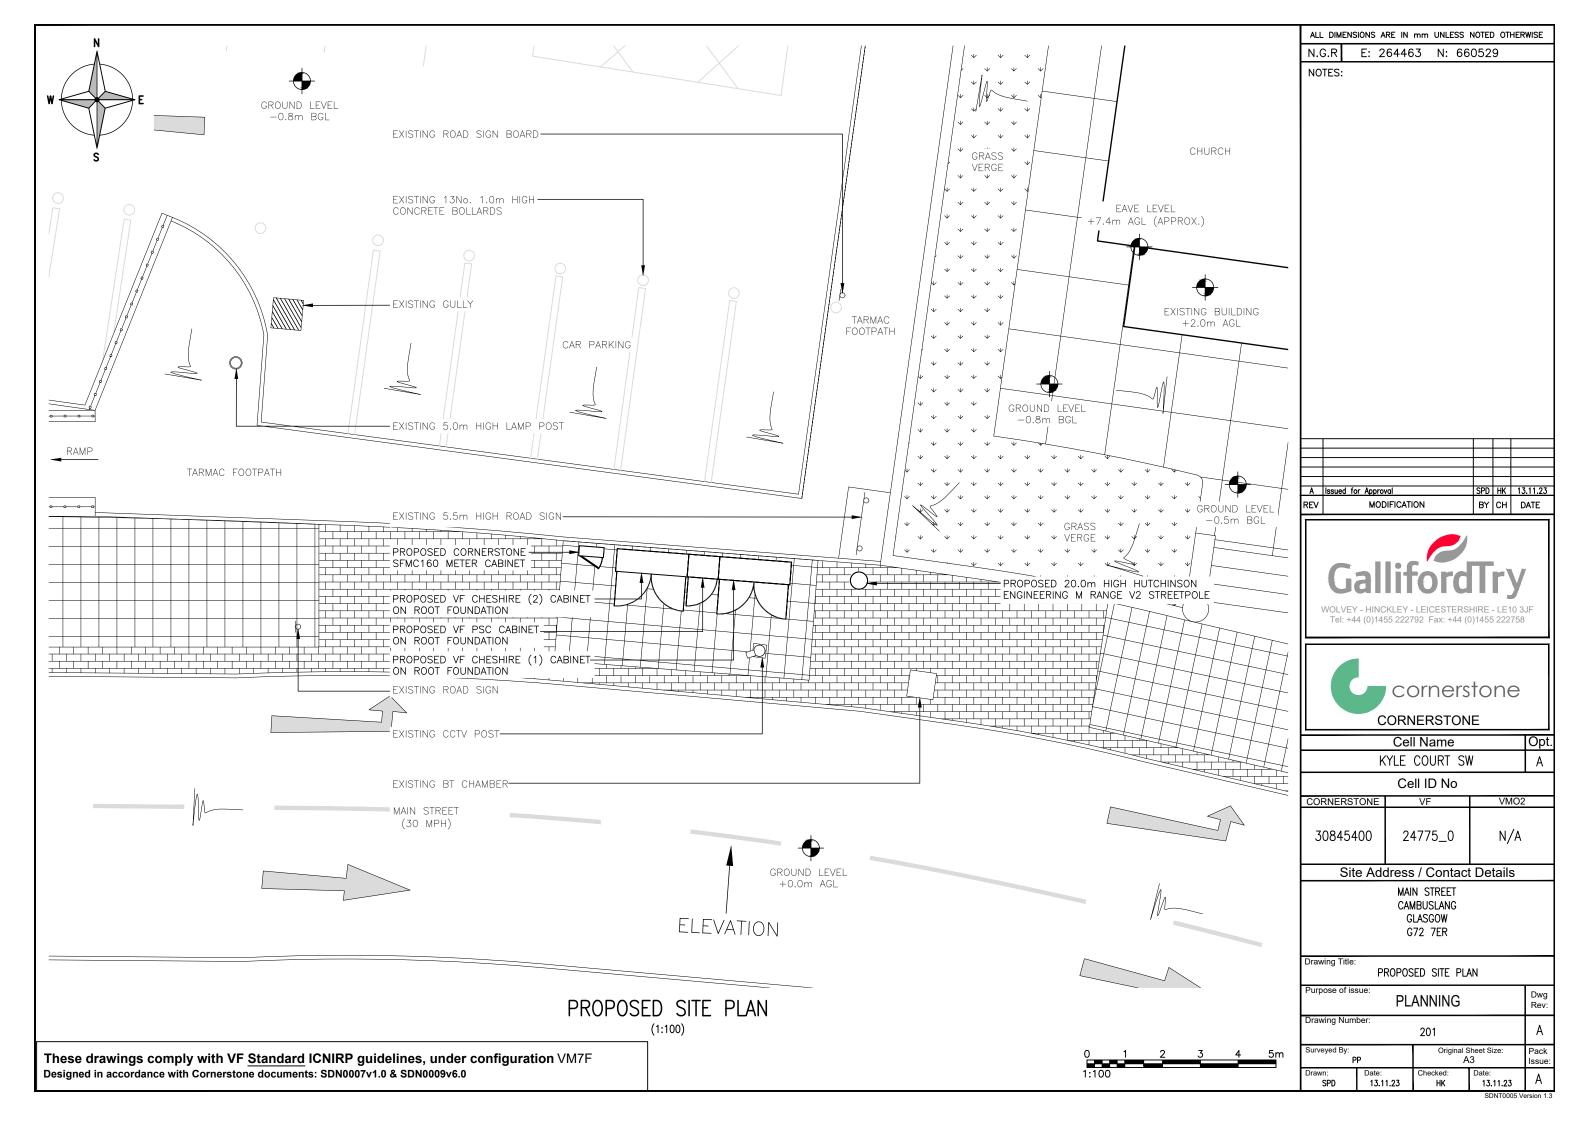

## SITE PHOTOGRAPH

These drawings comply with VF <u>Standard</u> ICNIRP guidelines, under configuration VM7F Designed in accordance with Cornerstone documents: SDN0007v1.0 & SDN0009v6.0