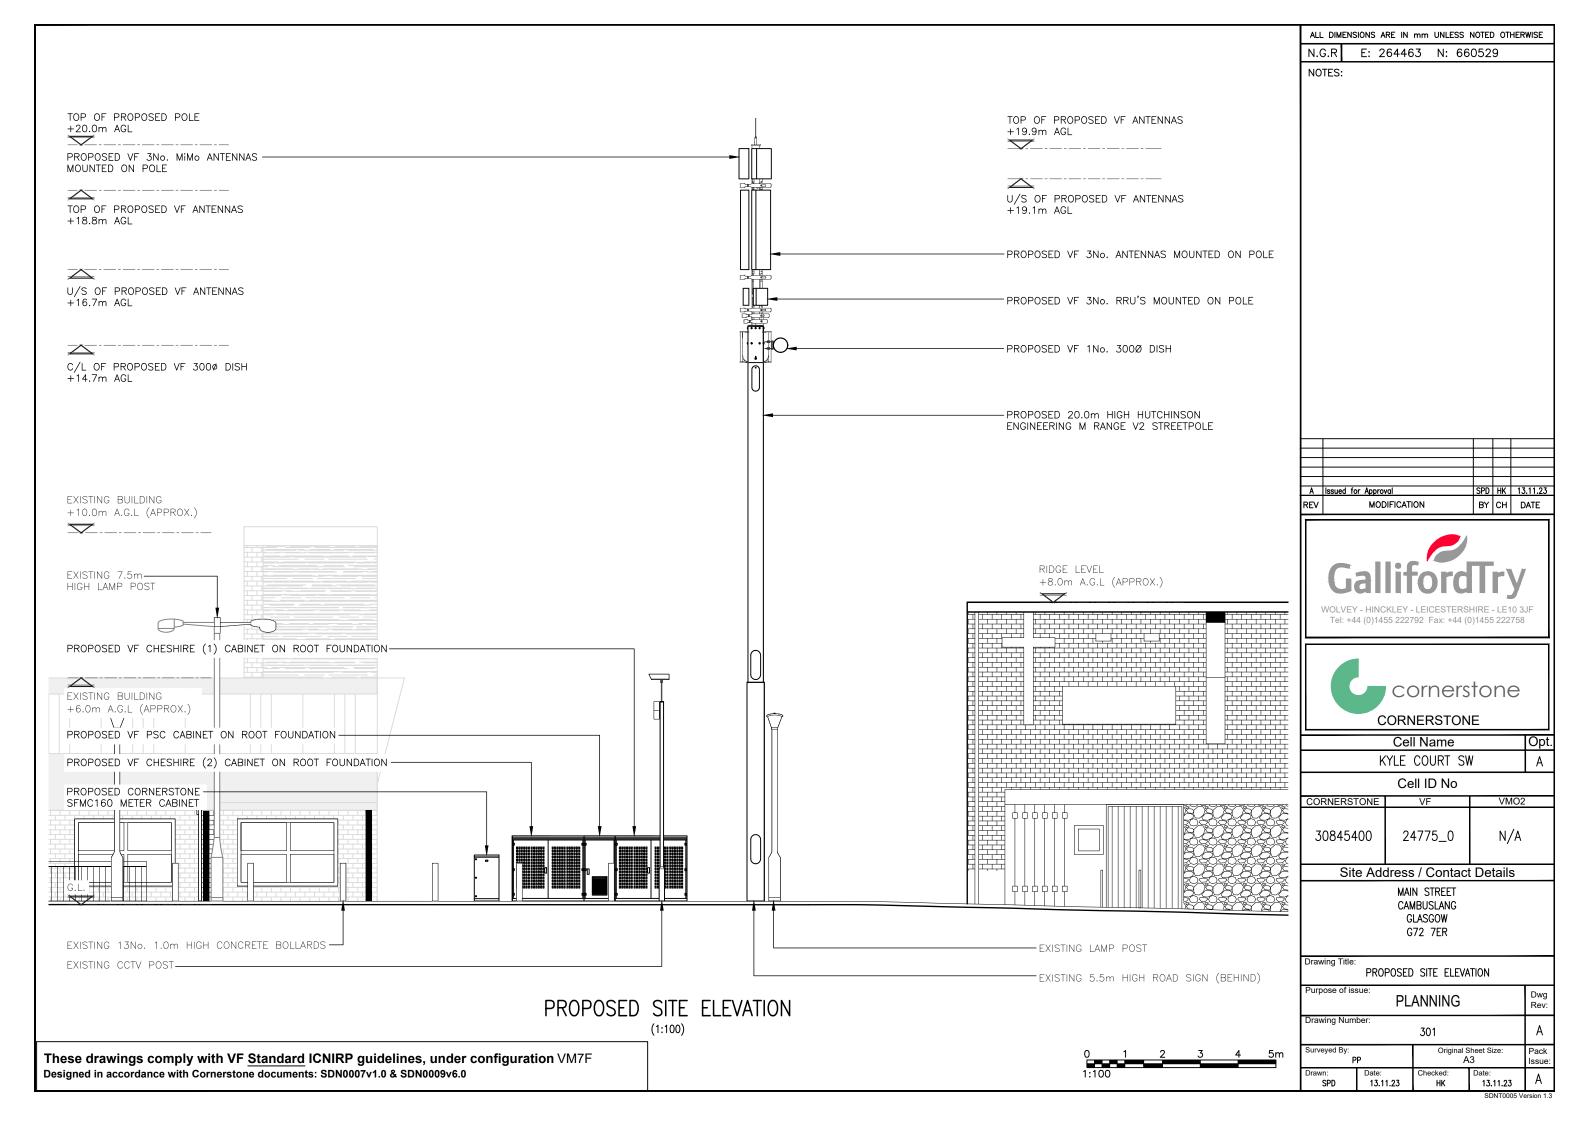

## SITE PHOTOGRAPH

These drawings comply with VF <u>Standard</u> ICNIRP guidelines, under configuration VM7F Designed in accordance with Cornerstone documents: SDN0007v1.0 & SDN0009v6.0